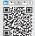

## **PayPal**

- 掃描捐款系統二維碼 Scan the Donation System QR Code
- 選擇並點擊 [每月捐款],並選擇/輸入捐款金額 Select the Tap of "Monthly Donation" and Select/Key in the donation amount.

- 輸入本次捐贈的所有必要訊息,並在備註欄中列明「HPS」 Type in all necessary information for this donation and mark "HPS" at remark box.
- 點擊PayPal按鈕並按 [提交] Click on PayPal Button and "Submit".
- 手機頁面將轉至你的PayPal帳戶 The page will turn to your PayPal account.
- 在你的PayPal帳戶填寫必要訊息,點擊[確認按鈕]提交後,捐款即會 轉至智樂

Complete the necessary information on your PayPal and the donation is transferred after clicking on confirmation button.