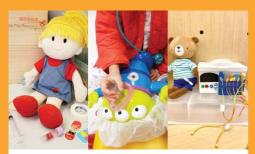

讓病童體驗各種與醫療程序有關的 醫院遊戲,務求為治療好好預備, 建立正面的自我應對方法

Opportunity to experience procedural play for preparing them to establish positive coping skills when receiving treatments

為病童送上形形色色的醫院遊戲包,內裏一應俱全,有助改變病榻的苦悶光景,增添生活趣味 Numerous fun play packs for making daily life in hospital wards more playful and fun