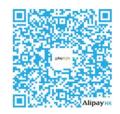

## 簡單登記 為病房的小朋友送上遊戲 Simply complete a few steps to bring play to paediatric patients

- 以手提電話掃描支付寶(香港)二維碼 Scan QR Code for Alipay HK
- 版面轉至智樂每月捐款版面,按下[每月捐款]的按鈕 Press the "Monthly Donation" button on the Playright Monthly **Donation Page**

- 選擇或填寫每月捐款額,如需收據,請剔取[需要收據],並輸入個人通訊 資料,然後按[確認捐款]
  - Select or Key in the donation amount. If donation receipt is required, please click the related box and insert the necessary contact information. Press the "Confirm Donation" button to complete the procedure.
- 收取由信用卡所屬銀行發出的通知,完成捐款程序 A message notification will be delivered to the monthly donor from the issue bank of the credit card. The donation procedures will be completed.