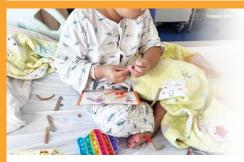

HK\$6 /每日 Day

為病童帶來遊戲 for a chance to play

安排情緒表達遊戲,疏導病童患病期間的不安憂慮、迷茫無助等負面情緒,同時加強病童的自我能力感、培養抗逆力 Enjoy expressive play for channeling negative emotions such as anxiety, confusion and helplessness, thereby cultivating and strengthening long-lasting self-efficacy and resilience